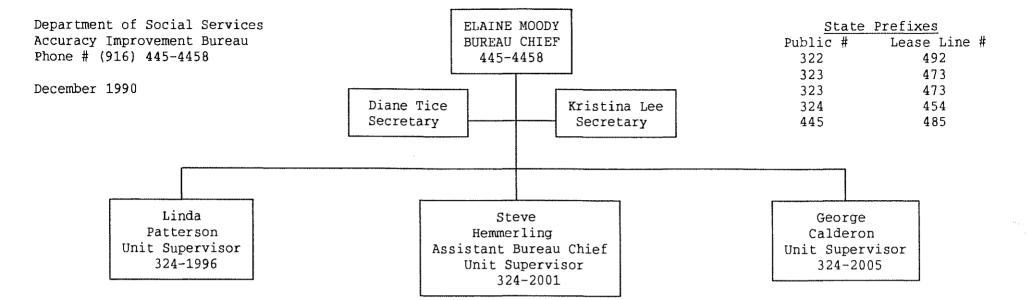

Effective immediately, the Accuracy Improvement Bureau in the Welfare Program Integrity Branch has been reorganized due to the hiring of a new unit supervisor. The Bureau now has three unit supervisors, Mr. Steve Hemmerling, Mr. George Calderon and Ms. Linda Patterson. The attached organizational chart shows the current assignments and telephone numbers for Bureau staff under this new realignment.