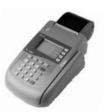

## Платежный терминал POS

Платежный терминал POS считывает информацию с карточки EBT и позволяет оплачивать покупку продуктов со льготного счета талонов на питание.

как выглядит Ваш PIN на платежном терминале POS: