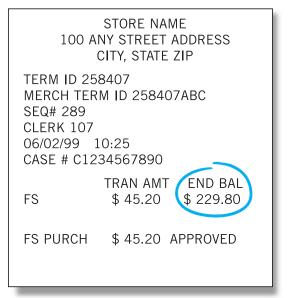

# Знайте, какая сумма на Вашем счете

Самый лучший способ знать, сколько еще можно потратить со счета талонов на питание - это знать, какая сумма на счете. И самый лучший способ знать, какая сумма на Вашем счете - это СОХРАНЯТЬ ПОСЛЕДНЮЮ КВИТАНЦИЮ. Имеющаяся на счете сумма может печататься на квитанции в различных местах.

Если последняя квитанция утеряна, а Вам надо узнать, какая сумма на Вашем счете:

- Позвоните в отдел обслуживания по телефону, указанному на обратной стороне карточки, или
- Проверьте через платежный терминал POS, какая сумма на Вашем счете талонов на питание

Знайте, какая сумма на Вашем счете! Перед тем как отправиться за покупками, проверьте последнюю квитанцию или позвоните в отдел обслуживания.

- Шаг 1 Выберите товары и подойдите к месту расчета. В зависимости от магазина, возможно, Вам придется отделить продукты питания, за которые можно рассчитываться талонами на питание, от других товаров.
- Шаг 2 Проведите карточкой ЕВТ вдоль считывающего устройства на платежном терминале (POS) или дайте карточку кассиру.
- Шаг 3 Наберите на клавиатуре свой четырехзначный личный идентификационный номер (PIN). Вместо введенных цифр на терминале появится \*\*\*\*
- Шаг 4 Нажмите кнопку Enter.
- Шаг 5 Кассир вводит сумму покупки. Если сумма правильная, нажмите кнопку "ОК" или "YES".
- Шаг 6 Вы получите отпечатанную копию квитанции, где будут указаны:
  - название и адрес магазина
  - сумма покупки
  - новая сумма счета талонов на питание
- Шаг 7 Сохраните квитанцию и тогда в следующий раз, отправляясь за покупками, Вы будете знать, какая сумма у Вас на счете.